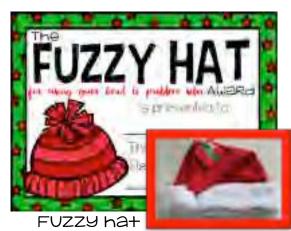

- USE WITH OR WITHOUT DOLLAR PRIZES
- NON-CHRISTMAS OPTIONS FOR STUDENTS WHO MAY NOT CELEBRATE CHRISTMAS (SNOWFLAKE, HAT, MITTENS)
- PRINT IN COLOR OR BLACK AND WHITE
- OPTIONAL BADGES INCLUDED FOR STUDENTS TO WEAR

Red Light Nose

OKNANENI ORNAMENI ORNAMEN+

THERE ARE SO MANY OPTIONS FOR COORDINATING PRIZES TO GO WITH EACH AWARD. YOU WILL HAVE NO TROUBLE LOCATING FUN, INEXPENSIVE ITEMS AT THE DOLLAR TREE (WHERE ALL ITEMS PICTURED ARE FROM) OR DOLLAR BINS AT VARIOUS RETAILERS. YOUR KIDDOS WILL LOVE THIS!