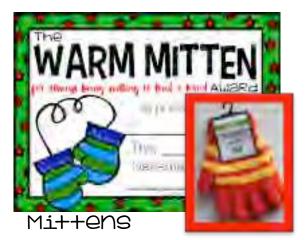

- USE WITH OR WITHOUT DOLLAR PRIZES
- NON-CHRISTMAS OPTIONS FOR STUDENTS WHO MAY NOT CELEBRATE CHRISTMAS (SNOWFLAKE, HAT, MITTENS)
- PRINT IN COLOR OR BLACK AND WHITE
- OPTIONAL BADGES INCLUDED FOR STUDENTS TO WEAR

Red Light Nose

OKNANENI ORNAMENI ORNAMEN+

THERE ARE SO MANY OPTIONS FOR COORDINATING PRIZES TO GO WITH EACH AWARD. YOU WILL HAVE NO TROUBLE LOCATING FUN, INEXPENSIVE ITEMS AT THE DOLLAR TREE (WHERE ALL ITEMS PICTURED ARE FROM) OR DOLLAR BINS AT VARIOUS RETAILERS. YOUR KIDDOS WILL LOVE THIS!