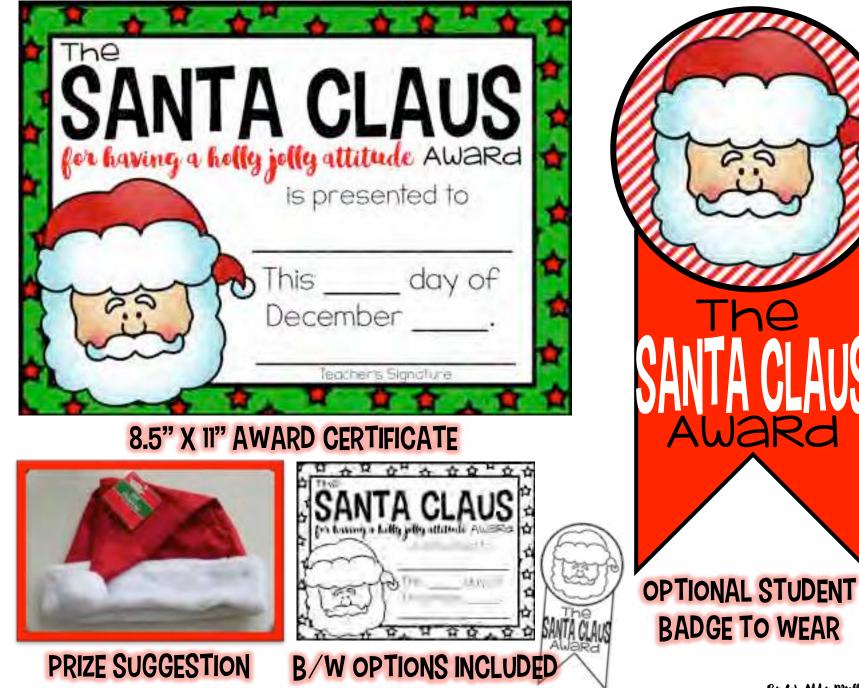

- USE WITH OR WITHOUT DOLLAR PRIZES
- NON-CHRISTMAS OPTIONS FOR STUDENTS WHO MAY NOT CELEBRATE CHRISTMAS (SNOWFLAKE, HAT, MITTENS)
- PRINT IN COLOR OR BLACK AND WHITE
- OPTIONAL BADGES INCLUDED FOR STUDENTS TO WEAR

Red Light Nose

OKNANENI ORNAMENI ORNAMEN+

THERE ARE SO MANY OPTIONS FOR COORDINATING PRIZES TO GO WITH EACH AWARD. YOU WILL HAVE NO TROUBLE LOCATING FUN, INEXPENSIVE ITEMS AT THE DOLLAR TREE (WHERE ALL ITEMS PICTURED ARE FROM) OR DOLLAR BINS AT VARIOUS RETAILERS. YOUR KIDDOS WILL LOVE THIS!