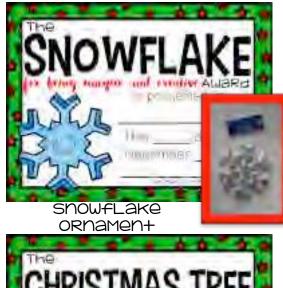

- USE WITH OR WITHOUT DOLLAR PRIZES
- NON-CHRISTMAS OPTIONS FOR STUDENTS WHO MAY NOT CELEBRATE CHRISTMAS (SNOWFLAKE, HAT, MITTENS)
- PRINT IN COLOR OR BLACK AND WHITE
- OPTIONAL BADGES INCLUDED FOR STUDENTS TO WEAR

Red Light Nose

OKNANENI ORNAMENI ORNAMEN+

THERE ARE SO MANY OPTIONS FOR COORDINATING PRIZES TO GO WITH EACH AWARD. YOU WILL HAVE NO TROUBLE LOCATING FUN, INEXPENSIVE ITEMS AT THE DOLLAR TREE (WHERE ALL ITEMS PICTURED ARE FROM) OR DOLLAR BINS AT VARIOUS RETAILERS. YOUR KIDDOS WILL LOVE THIS!