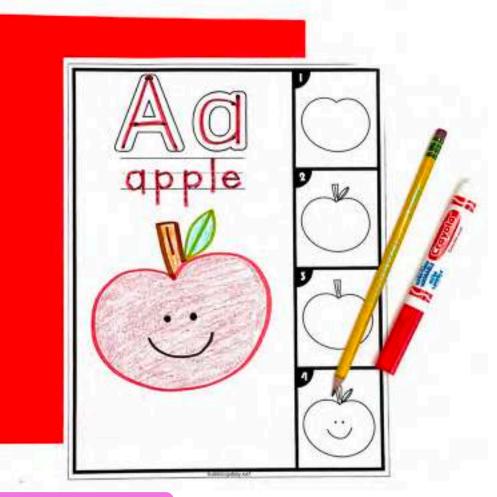

## DECTED doodles

paths-of-motion letter guide + traceable word

horizontal

## DIECTED dood es

traceable upper- and lowercase letter

black and white so students can color them