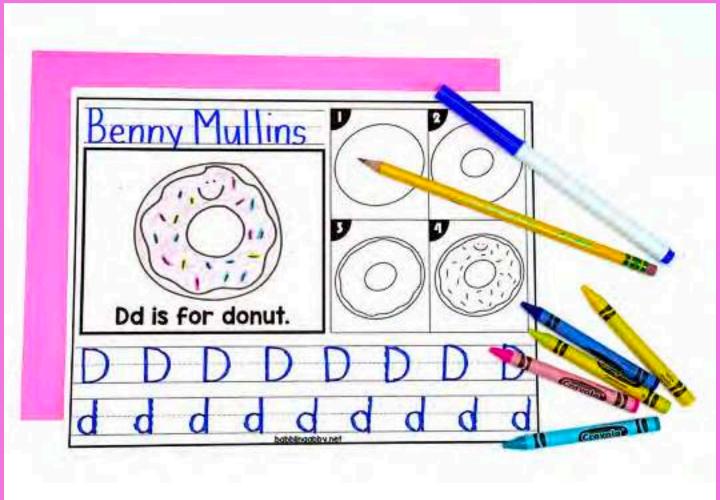

## DECTED doodles

paths-of-motion letter guide + traceable word

horizontal

## DIECTED dood es

traceable upper- and lowercase letter

black and white so students can color them