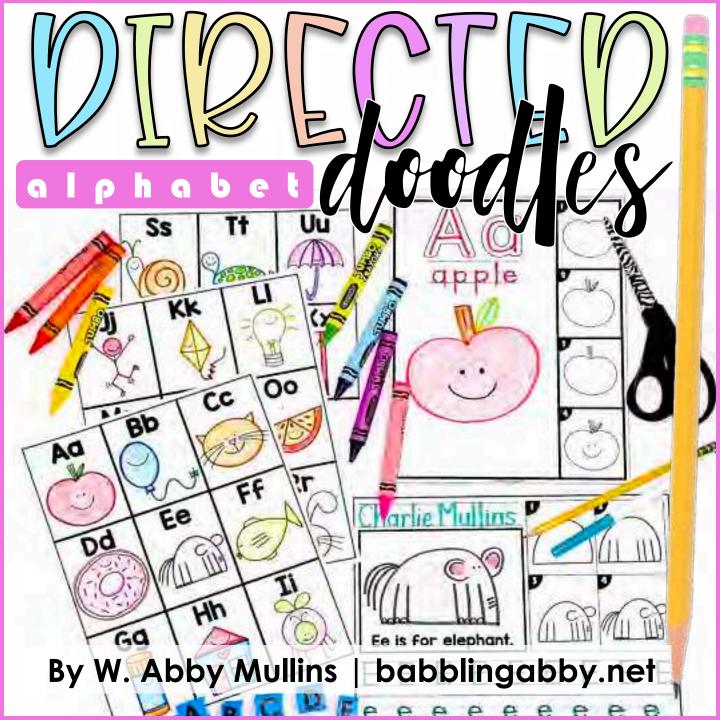

## DECTED doodles

paths-of-motion letter guide + traceable word

horizontal

## DIECTED dood es

traceable upper- and lowercase letter

black and white so students can color them