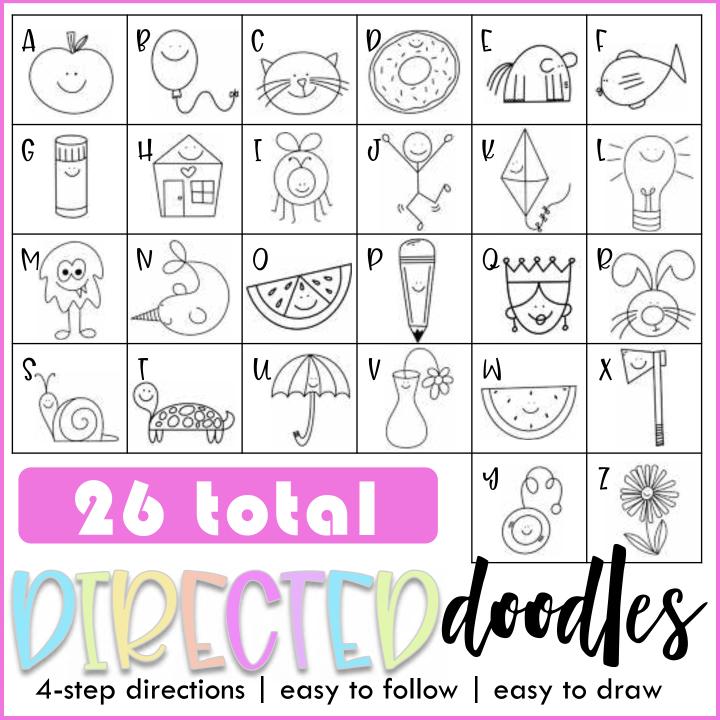

## DECTED doodles

paths-of-motion letter guide + traceable word

horizontal

## DIECTED dood es

traceable upper- and lowercase letter

black and white so students can color them